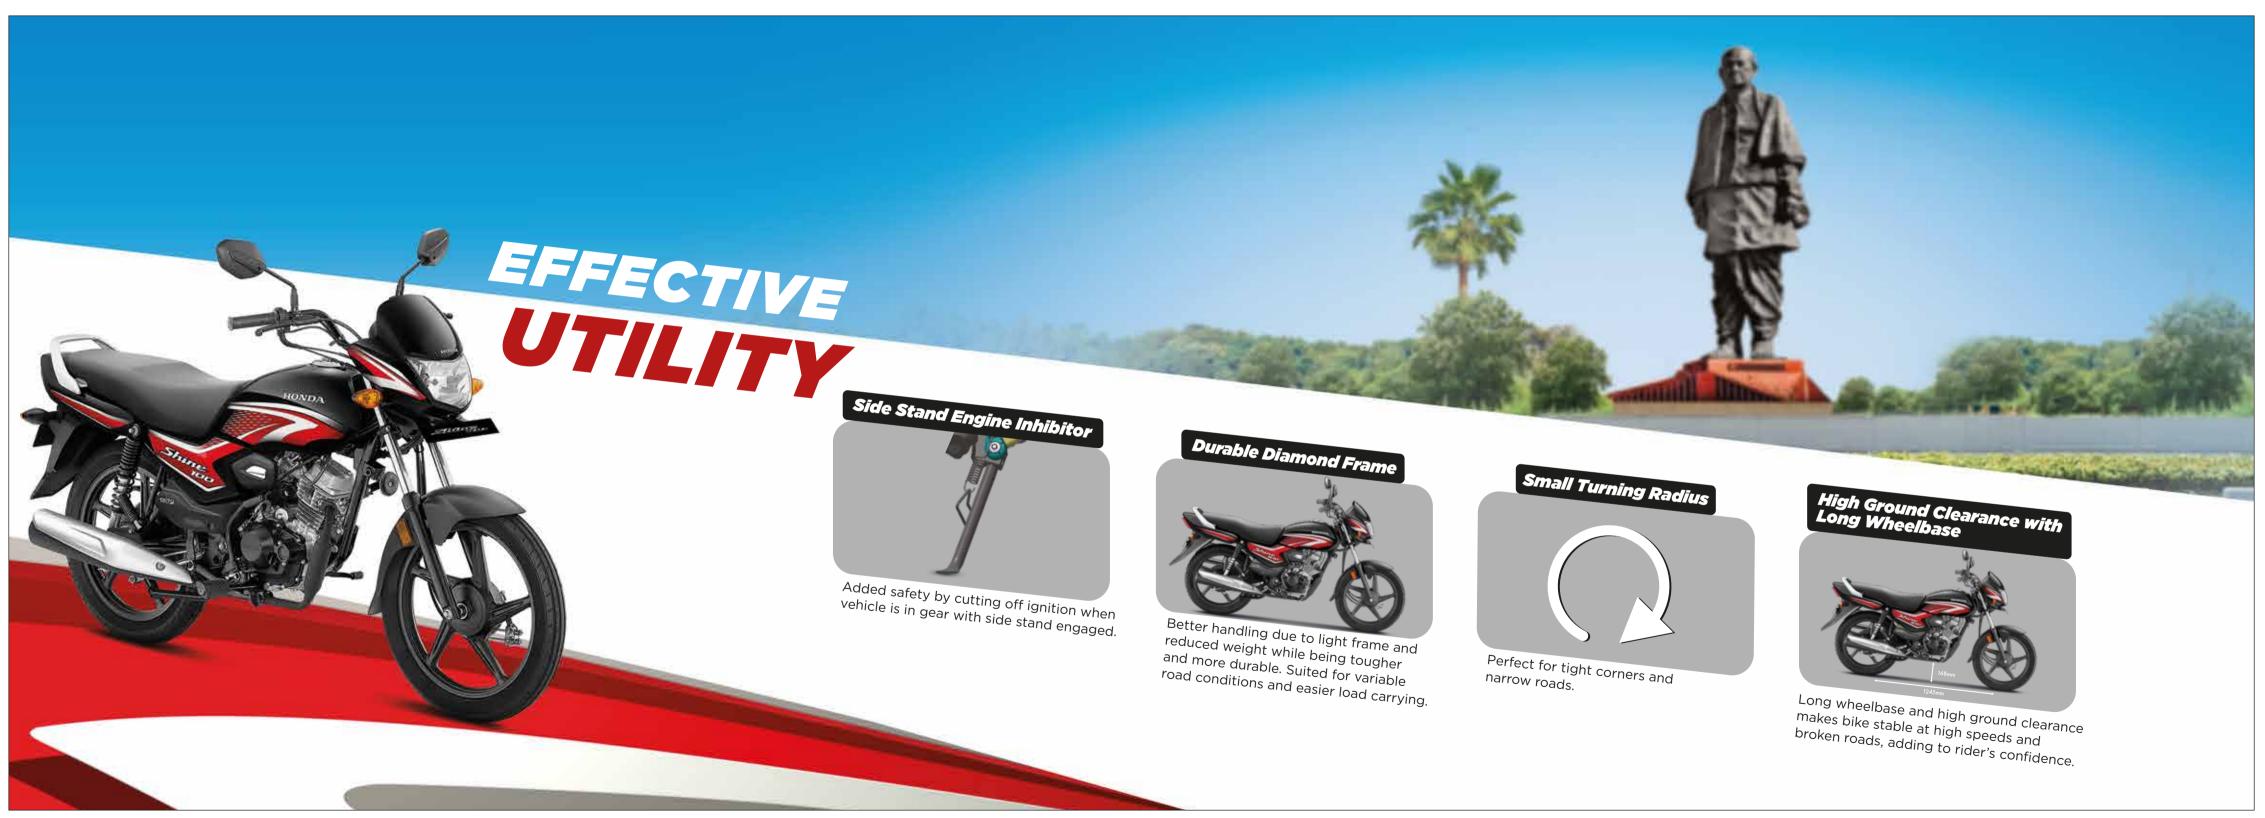

# Frames & Suspensions

|  | Frame Туре       | Diamond Type |  |  |
|--|------------------|--------------|--|--|
|  | Front Suspension | Telescopic   |  |  |
|  | Rear Suspension  | Twin         |  |  |
|  |                  |              |  |  |