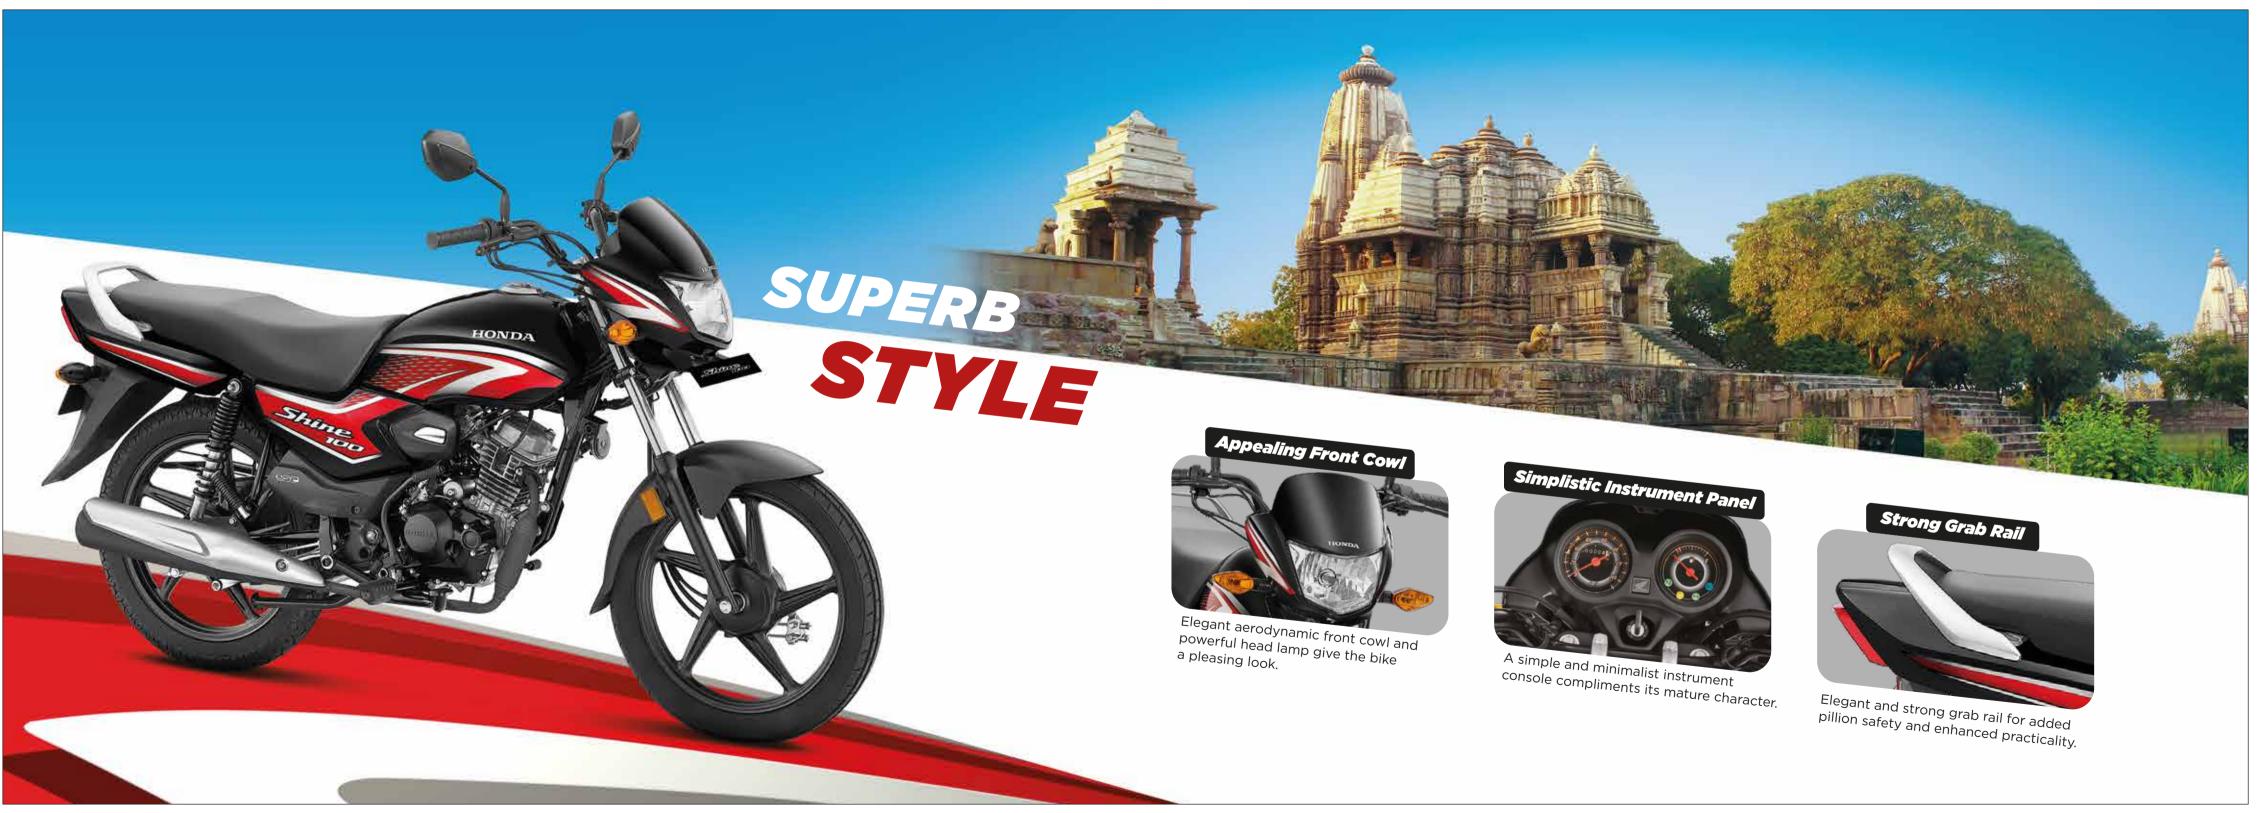

# <section-header>

All new enriched and splendid graphic design that compliments the overall look of the bike.

# SUPERB STATE STATE

Bright and elegant tail lamp gives the bike an imposing look from the back.

All-black alloy wheels accentuate the overall look of the bike.