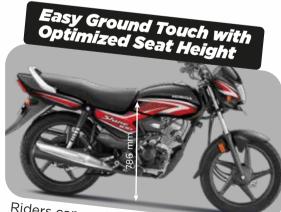

### Body Dimensions

| Length             | 1995 mm |  |  |  |
|--------------------|---------|--|--|--|
| Width              | 754 mm  |  |  |  |
| Height             | 1050 mm |  |  |  |
| Wheel Base         | 1245 mm |  |  |  |
| Ground Clearance   | 168 mm  |  |  |  |
| Kerb Weight        | 99 kg   |  |  |  |
| Seat Length        | 677 mm  |  |  |  |
| Seat Height        | 786 mm  |  |  |  |
| Fuel Tank Capacity | 9 L     |  |  |  |

05

Perfect suspension setup makes riding on every road a breeze.

Long journeys made easy with longer and more comfortable seating with awesome ergonomics.

Riders can easily be flat-footed with optimum seat height that enhances comfort.