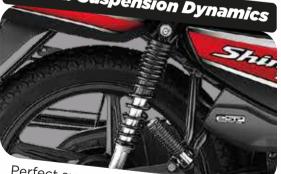

05

Perfect suspension setup makes riding on every road a breeze.

Long journeys made easy with longer and more comfortable seating with awesome ergonomics.

Riders can easily be flat-footed with optimum seat height that enhances comfort.