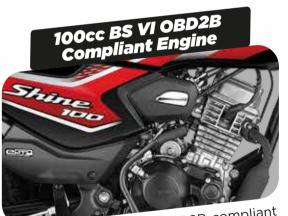

Stans

Honda's 100cc BS VI OBD2B-compliant engine ensures superb performance, unmatched reliability, and best-in-class mileage. It offers optimum riding experience while following OBD2B norms.

Reduced braking distance for ultimate riding confidence, powered by the Combi-Brake System with Equalizer.